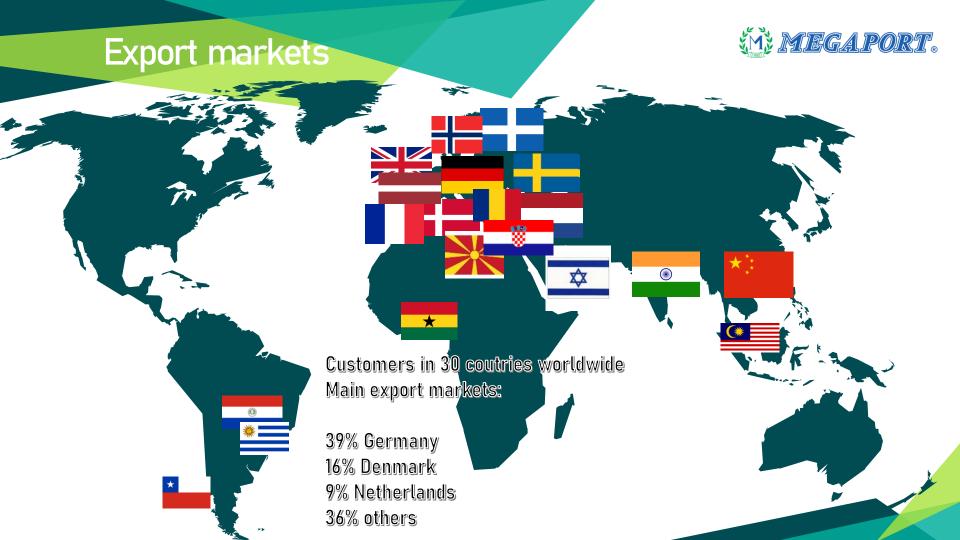

# 25,000,000EUR

Turnover for 2022

55%

**Export markets** 

45%

Domestic market