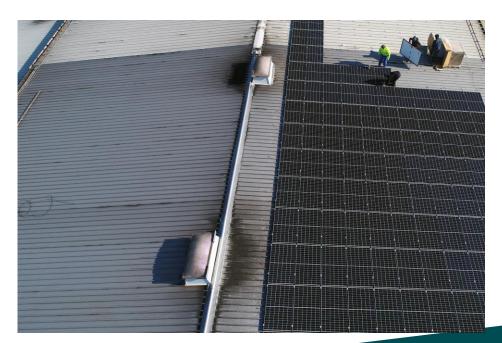

# **Enegy Alternatives Project in Progress**

- Installed Solar Powerplant in 2022 1000 kWa
- In progress installation of additional 500 to 1000 kWa