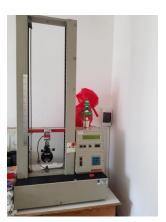

# Quality Control Laboratory

#### 2.Ready product:

- Elongation at break
- Tear resistance of the film
- Dart drop
- Sealing&perforation resistance