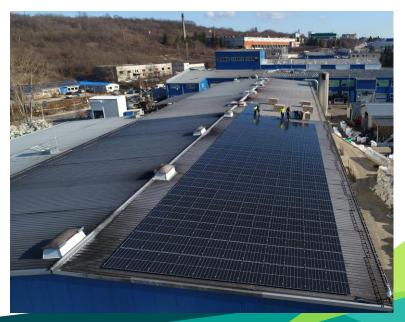

# **Enegy Alternatives Project in Progress**

- Installed Solar Powerplant in 2022 1000 kWa
- In progress installation of additional 500 to 1000 kWa