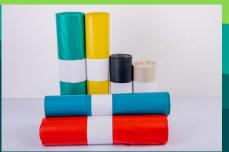

# **Product Groups**

- Recycled LDPE
- LDPE Recycled Garbage bags (On Roll, Draw-String, Loose, PP String in the side-gusset)
- LDPE Recycled Building Film (transparent and black)
- Pallet covers and sheets on carton core with perforation
- ♦ Virgin LDPE, HDPE and CPP
- CPP Wicket Bread Bags (Print up to 8 colors)
- LDPE and HDPE Shopping Bags (T-Shirt, DKT, Loop Handle) (Print Up to 8 colors)
- LDPE and HDPE Flat Bags
- Co-ex Courier Envelopes